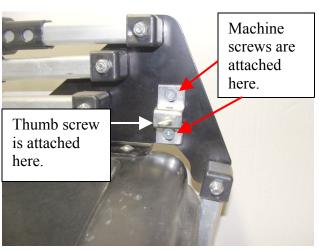

## Rod Holder Instructions Item 200067 (2990)

Tools needed:

7/16" Wrench Phillips Screw Driver or Drill/Driver with Phillips bit

1. Attach rod holder bracket to fish house frame bracket using the machine screws. The washer and nylock nut go on the backside. The bracket can also be mounted to any flat surface. Substitute wood screws (not included) for the machine screws when attaching to a wooden surface.