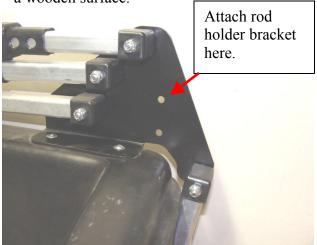

## Rod Holder Instructions Item 200067 (2990)

Tools needed:

7/16" Wrench Phillips Screw Driver or Drill/Driver with Phillips bit

1. Attach rod holder bracket to fish house frame bracket using the machine screws. The washer and nylock nut go on the backside. The bracket can also be mounted to any flat surface. Substitute wood screws (not included) for the machine screws when attaching to a wooden surface.