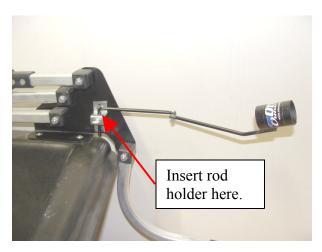

2. Insert rod holder into bracket. Adjust the tension of the rod holder with the thumb screw. The tension at the joint may also be adjusted by tightening or loosening the machine screw. Installation is complete.