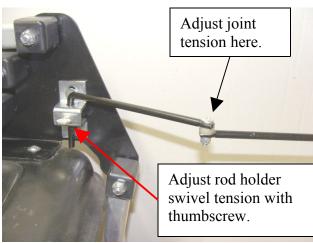

2. Insert rod holder into bracket. Adjust the tension of the rod holder with the thumb screw. The tension at the joint may also be adjusted by tightening or loosening the machine screw. Installation is complete.